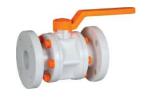

#### **Metallic / Non-Metallic Valves:**

1. Ball Valves – 15mm to 150mm

2. Butterfly Valves – 80mm to 300mm

3. Diahpragm Valves – 15mm to 100mm

4. NRV – 15mm to 150mm

5. Foot Valves – 25mm to 150mm

6. Sight Glass – 15mm to 150mm