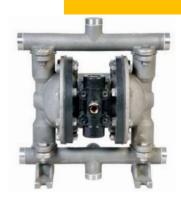

#### **AOD PUMPS**

AVAILABLE MOC's IN PP / PVDF / PTFE / ALUMINUM / SS-316 AVAILABLE Sizes: 0.5", 1", 1.5", 2", 3"

Self-Priming, Can Run Dry, Negative Suction up to 5m, No Foot Valve Require, Seal less / Glandless, No Rotating Parts