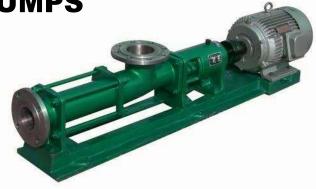

### **SCREW PUMPS**

- Can handle high solid contents
- Self-Priming without foot valve
- Negative Suction up to 8m
- High Pressure & Efficiency