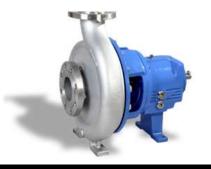

# **CENTRIFUGAL PUMPS**

Our **NON-METALLIC PUMPS** are Injection Molded, Horizontal, Back-pull-out, Single Stage, End Suction Centrifugal Pumps specifically designed for handling variety of acidic chemicals.

Suited for handling solvents in Active Pharma Ingredient (API) Plants & Alkalies

Maximum Flow rates = 1000m3/hr

Maximum Head = 150m

MOC – SS-316/ CD4MCu/ ALLOY-20/ HASTELLOY-B,C /NICKEL/TITANIUM