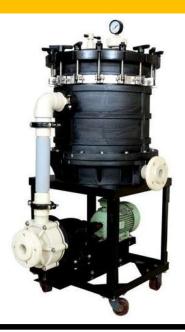

#### **Filtration Units & Filter Presses**

Most commonly used in Electroplating, Automobile & Chemical Industries for the removal of solid or dust impurities.

## Available In:

- Plate Type
  Cartridge Type
  - Duplex System

Filter Presses for Solid-Liquid separation and dewatering processes. Available in:

- Manual
- Semi-Automatic
- Fully Automatic

Membrane Plates & Pull Back Type Cylinder also availabe