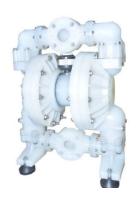

#### **AOD PUMPS**

AVAILABLE MOC's IN PP / PVDF / PTFE / ALUMINUM / SS-316 AVAILABLE Sizes: 0.5", 1", 1.5", 2", 3"

Self-Priming, Can Run Dry, Negative Suction up to 5m, No Foot Valve Require, Seal less / Glandless, No Rotating Parts