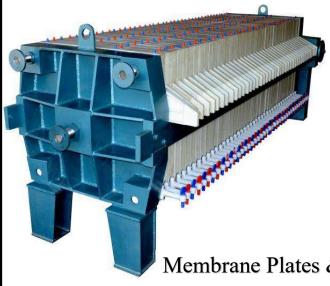

## Available In:

- Plate Type
  Cartridge Type
  - Duplex System

Filter Presses for Solid-Liquid separation and dewatering processes. Available in:

- Manual
- Semi-Automatic
- Fully Automatic

Membrane Plates & Pull Back Type Cylinder also availabe