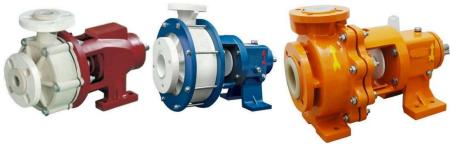

# **CENTRIFUGAL PUMPS**

Our **NON-METALLIC PUMPS** are Injection Molded, Horizontal, Back-pull-out, Single Stage, End Suction Centrifugal Pumps specifically designed for handling variety of acidic chemicals.

Suited for Loading/Unloading, Scrubber, Transferring, Electroplating applications.

Maximum Flow rates = 200m3/hr

Maximum Head = 100m

MOC – PP/GFRPP/PVDF/FEP/PFA

Our <u>METALLIC PUMPS</u> are made by Investment Casting, Horizontal, Back-pull-out, Single Stage, End Suction Centrifugal Pumps specifically designed for handling variety of Solvents & Alkalies.

Suited for handling solvents in Active Pharma Ingredient (API) Plants & Alkalies

Maximum Flow rates = 1000m3/hr

Maximum Head = 150m

MOC – SS-316/ CD4MCu/ ALLOY-20/ HASTELLOY-B,C /NICKEL/TITANIUM