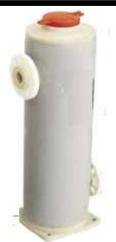

### **Basket Strainer**

Use for priming of horizontal centrifugal pumps in negative suction conditions.

Available in: 12 Ltr, 16 Ltr, 51 Ltr