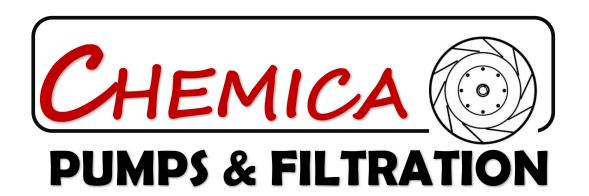

#### **AOD PUMPS**

AVAILABLE MOC's IN PP / PVDF / PTFE / ALUMINUM / SS-316 AVAILABLE Sizes: 0.5", 1", 1.5", 2", 3"

Self-Priming, Can Run Dry, Negative Suction up to 5m, No Foot Valve Require, Seal less / Glandless, No Rotating Parts