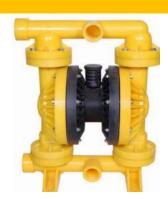

#### **AOD PUMPS**

AVAILABLE MOC's IN PP / PVDF / PTFE / ALUMINUM / SS-316 AVAILABLE Sizes: 0.5", 1", 1.5", 2", 3"

Self-Priming, Can Run Dry, Negative Suction up to 5m, No Foot Valve Require, Seal less / Glandless, No Rotating Parts