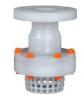

#### **Metallic / Non-Metallic Valves:**

1. Ball Valves – 15mm to 150mm

2. Butterfly Valves – 80mm to 300mm

3. Diahpragm Valves – 15mm to 100mm

4. NRV – 15mm to 150mm

5. Foot Valves – 25mm to 150mm

6. Sight Glass – 15mm to 150mm