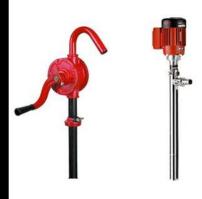

# **Barrel Pumps & Valves**

### **Barrel Pumps:**

Available in PP / PTFE / SS-316

Types: Manual / Electric / Pneumatic