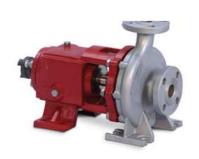

# **CENTRIFUGAL PUMPS**

Our **NON-METALLIC PUMPS** are Injection Molded, Horizontal, Back-pull-out, Single Stage, End Suction Centrifugal Pumps specifically designed for handling variety of acidic chemicals.

Suited for handling solvents in Active Pharma Ingredient (API) Plants & Alkalies

Maximum Flow rates = 1000m3/hr

Maximum Head = 150m

MOC – SS-316/ CD4MCu/ ALLOY-20/ HASTELLOY-B,C /NICKEL/TITANIUM